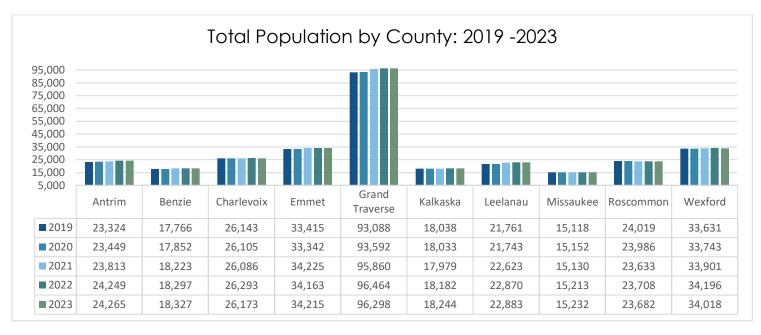

### Population

The Annie E. Casey Foundation. (2025). Kids Count Data Center. Retrieved January 13, 2025 from https://datacenter.kidscount.org.

- Population increases were observed in the 10-county area over the five-year period from 2019 to 2023, except for Roscommon County, which decreased by 1.40%
- The largest population increase was recorded in Leelanau County (5.16%), followed by Antrim (4.03%), Grand Traverse (3.45%), and Benzie (3.16%) counties.
- However, the number of children aged 0-5 decreased across the 10-county area during the same period, with the exception of Leelanau (1.23% increase) and Charlevoix (0.07% increase) counties.
- Missaukee County experienced the largest percent decrease in children aged 0-5 (9.59%), followed by Roscommon County (9.06%)
- Antrim County had the smallest percent decrease in children aged 0-5 (2.09%).