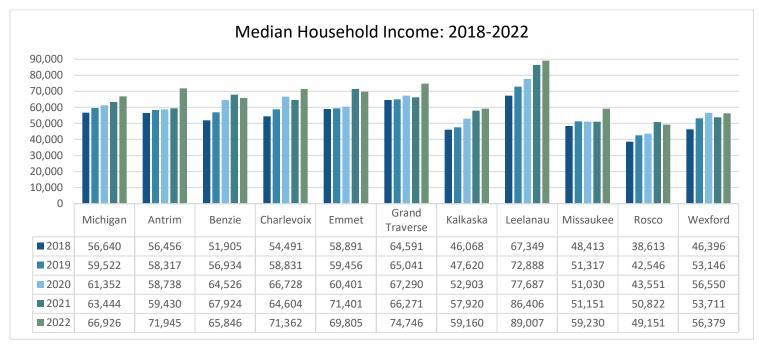

- Median household income increased across the 10-county service area from 2018 to 2022.
- The median household income in Antrim County increased by \$12,515 from 2021 to 2022.
- In 2022, the average ALICE (Asset Limited, Income Constrained, Employed) Household Survival Budget in Michigan was \$27,372 for a single adult and \$64.752 for a family of four, significantly higher than the Federal Poverty Level of \$15,650 for a single adult and \$32,150 for a family of four (see appendix A for more information on poverty levels).
- The percentage of the ALICE population was highest in Leelanau county, followed by Missaukee, Roscommon, and Wexford counties.