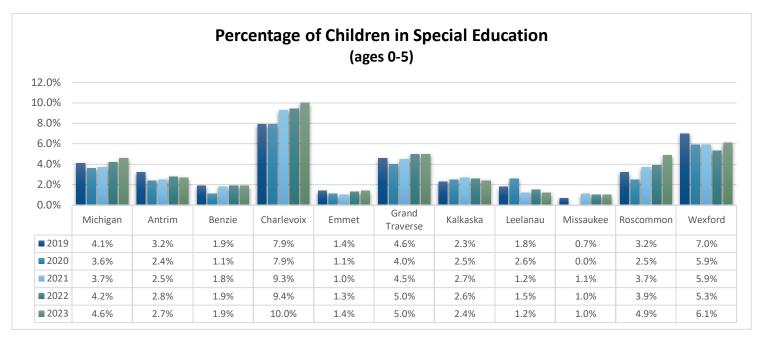

#### Children Ages 0-5 in Special Education

The Annie E. Casey Foundation. (2025). Kids Count Data Center. Retrieved January 23, 2025 from <a href="https://datacenter.kidscount.org">https://datacenter.kidscount.org</a>.

The Annie E. Casey Foundation. (2025). Kids Count Data Center. Retrieved January 23, 2025 from https://datacenter.kidscount.org.

#### Points of Interest:

- The percentage of children, ages 0-5 in special education in 2023, in Charlevoix, Roscommon, Wexford, and Grand Traverse Counties exceeded the overall percentage of children ages 0-5 in Michigan in special education.
- From 2019-2023, the percentage of children, ages 0-5 enrolled in special education, decreased in Antrim, Benzie, Emmet, Kalkaska, Leelanau, and Wexford Counties.