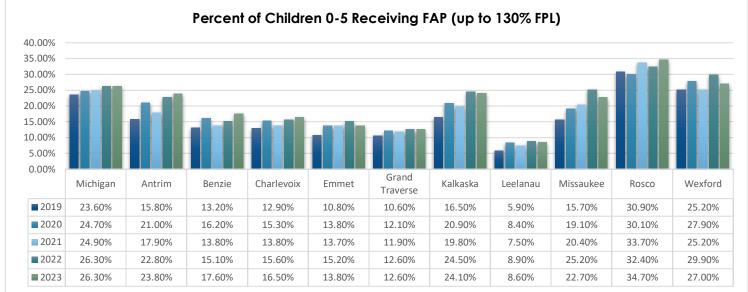

### Children 0-5 in Poverty

Data showing the percentage of children, ages 0-5, receiving the Supplemental Nutrition Assistance Program (SNAP), also referred to as the Food Assistance Program (FAP), by county was used as a measure of the number of Early Head Start/Head Start eligible children. Enrollment in SNAP requires that family income exceeds not more than 130% of Federal Poverty Level (FPL) guidelines. This number is slightly higher than Head Start income guidelines, which are set at 100% of the FPL, but also allow for up to 10% of enrolled children to come from families with income above this threshold. An additional enrollment of 35% of families, whose income does not exceed 130% of FPL guidelines, may also be enrolled provided that sufficient outreach has been conducted to recruit as many income-eligible families as possible and that families falling below 100% FPL are served first.

#### Points of Interest:

- The percentage of families with children aged 0-5 receiving FAP increased across the 10-county service area from 2019 to 2023.
- The largest growth of families receiving FAP over the referenced five-year period occurred in Antrim County, followed closely by Kalkaska and Missaukee counties.
- Roscommon and Wexford Counties had percentages of families with children aged 0-5 receiving FAP that exceeded the Michigan average in 2023.