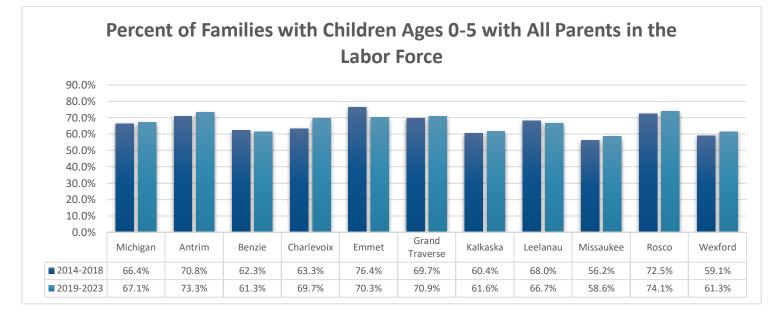

The Annie E. Casey Foundation. (2025). Kids Count Data Center. Retrieved January 23, 2025 from https://datacenter.kidscount.org.

- As shown previously, it is becoming more and more necessary for all parents in a household to work in order to afford even the most basic of needs.
- Data from 2014-2023 showed that in the majority of households throughout the NMCAA service area, the majority of all able adults were employed.
- This was especially true in Antrim, Emmet, Grand Traverse, and Roscommon Counties, between 2019-2023, where the percentage of all adults in households with children ages 0-5 in the labor force was found to be 73.3%, 70.3%, 70.9% and 74.1%