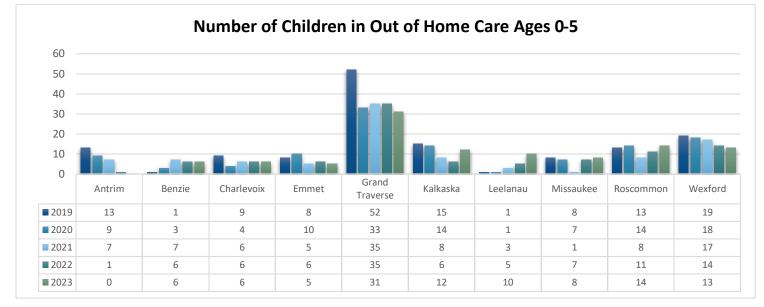

### Children in Out of Home Care and Confirmed Cases of Abuse/Neglect

The Annie E. Casey Foundation. (2025). Kids Count Data Center. Retrieved January 23, 2025 from https://datacenter.kidscount.org.

The Annie E. Casey Foundation. (2025). Kids Count Data Center. Retrieved January 23, 2025 from https://datacenter.kidscount.org

#### Points of Interest:

- In 2023, Grand Traverse County had the highest number of children in out of home care, followed by Roscommon and Wexford Counties.
- The rate of children in out of home care in 2023 was highest in Roscommon County.
- The 2023 rate of confirmed victims of child abuse or neglect, ages 0-5, was shown to be higher than the Michigan rate of 15.8 in the following counties: Benzie, Kalkaska, Missaukee, Roscommon and Wexford.