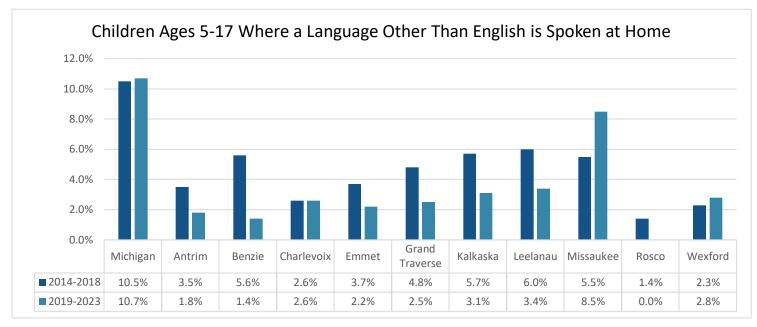

### **Native Language**

The Annie E. Casey Foundation. (2025). Kids Count Data Center. Retrieved January 23, 2025 from https://datacenter.kidscount.org.