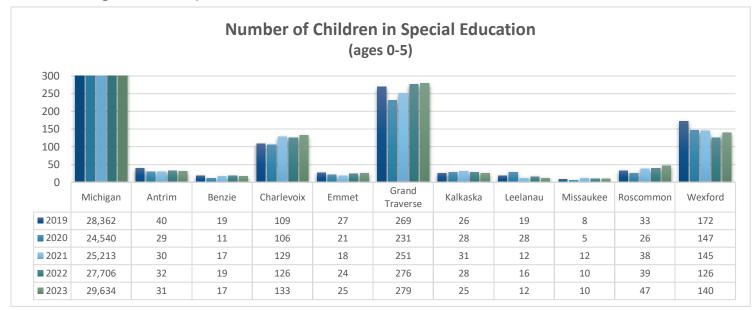

#### Children Ages 0-5 in Special Education

The Annie E. Casey Foundation. (2025). Kids Count Data Center. Retrieved January 23, 2025 from <a href="https://datacenter.kidscount.org">https://datacenter.kidscount.org</a>.

The Annie E. Casey Foundation. (2025). Kids Count Data Center. Retrieved January 23, 2025 from https://datacenter.kidscount.org.

#### Points of Interest:

- The percentage of children, ages 0-5 in special education in 2023, in Charlevoix, Roscommon, Wexford, and Grand Traverse Counties exceeded the overall percentage of children ages 0-5 in Michigan in special education.
- From 2019-2023, the percentage of children, ages 0-5 enrolled in special education, decreased in Antrim, Benzie, Emmet, Kalkaska, Leelanau, and Wexford Counties.