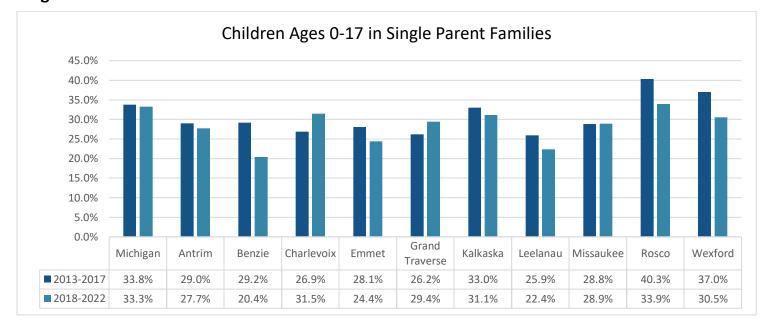

#### **Single Parent Households**

The Annie E. Casey Foundation. (2024). Kids Count Data Center. Retrieved January 23, 2025 from https://datacenter.kidscount.org.

- In 2022, the majority of families in the NMCAA service area were two parent households.
- In 2022, the percentage of single parent households in Roscommon County was found to be 33.9%, above the Michigan percentage of 33.3%.