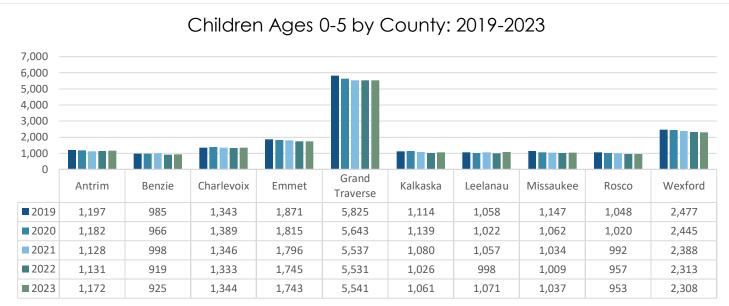

#### Points of Interest:

- The percentage of families with children aged 0-5 receiving FAP increased across the 10-county service area from 2019 to 2023.
- The largest growth of families receiving FAP over the referenced five-year period occurred in Antrim County, followed closely by Kalkaska and Missaukee counties.
- Roscommon and Wexford Counties had percentages of families with children aged 0-5 receiving FAP that exceeded the Michigan average in 2023.