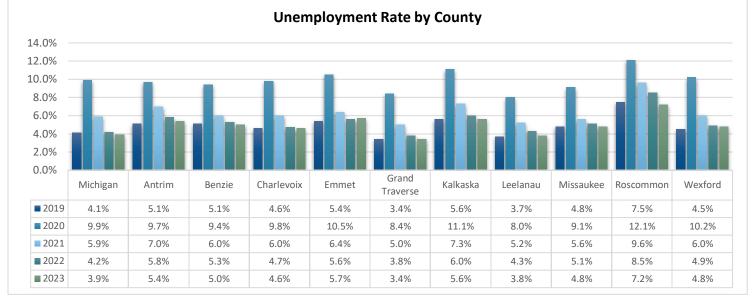

#### Points of Interest:

- Unemployment rates reached a peak in 2020 across the NMCAA service area from 2019 to 2023.
- From 2021 to 2023, all counties in the NMCAA service area experienced a decrease in unemployment rates, with the largest decreases seen in Roscommon County.
- In 2023, unemployment rates remained higher than the Michigan average (3.9%) in all service area counties, with the exception of Grand Traverse and Leelanau Counties.
- In 2023, the unemployment rate remained particularly high in Roscommon County at 7.2%