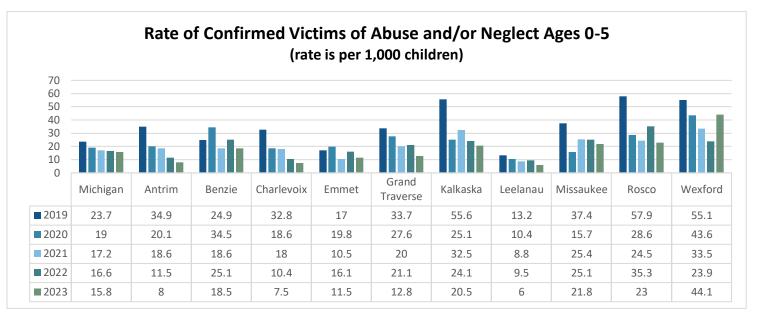

### Children in Out of Home Care and Confirmed Cases of Abuse/Neglect

The Annie E. Casey Foundation. (2025). Kids Count Data Center. Retrieved January 23, 2025 from https://datacenter.kidscount.org.

The Annie E. Casey Foundation. (2025). Kids Count Data Center. Retrieved January 23, 2025 from https://datacenter.kidscount.org

#### Points of Interest:

- In 2023, Grand Traverse County had the highest number of children in out of home care, followed by Roscommon and Wexford Counties.
- The rate of children in out of home care in 2023 was highest in Roscommon County.
- The 2023 rate of confirmed victims of child abuse or neglect, ages 0-5, was shown to be higher than the Michigan rate of 15.8 in the following counties: Benzie, Kalkaska, Missaukee, Roscommon and Wexford.