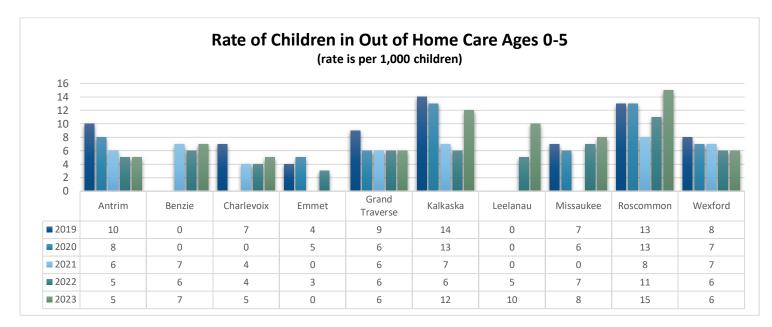

### Children in Out of Home Care and Confirmed Cases of Abuse/Neglect

The Annie E. Casey Foundation. (2025). Kids Count Data Center. Retrieved January 23, 2025 from https://datacenter.kidscount.org.

The Annie E. Casey Foundation. (2025). Kids Count Data Center. Retrieved January 23, 2025 from https://datacenter.kidscount.org

#### Points of Interest:

- In 2023, Grand Traverse County had the highest number of children in out of home care, followed by Roscommon and Wexford Counties.
- The rate of children in out of home care in 2023 was highest in Roscommon County.
- The 2023 rate of confirmed victims of child abuse or neglect, ages 0-5, was shown to be higher than the Michigan rate of 15.8 in the following counties: Benzie, Kalkaska, Missaukee, Roscommon and Wexford.