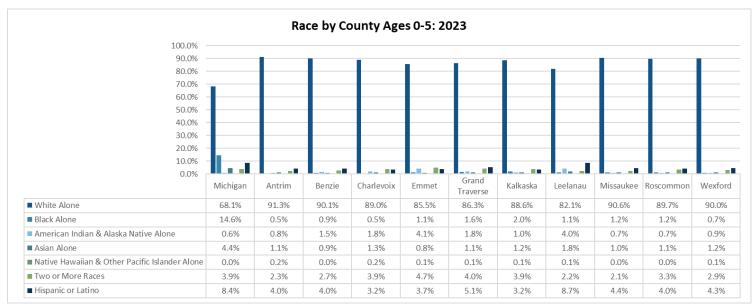

#### Race Ages 0-5

The Annie E. Casey Foundation. (2024). Kids Count Data Center. Retrieved February 15, 2024 from https://datacenter.kidscount.org

- In 2023, 4.1% and 4.0% of the 0-5 population in Emmet and Leelanau Counties identified as American Indian or Alaskan Native, non-Hispanic.
- 8.7% of the population in Leelanau County identified as Hispanic in 2023.
- In Grand Traverse and Leelanau Counties, 5% or more of the population identified as Hispanic.